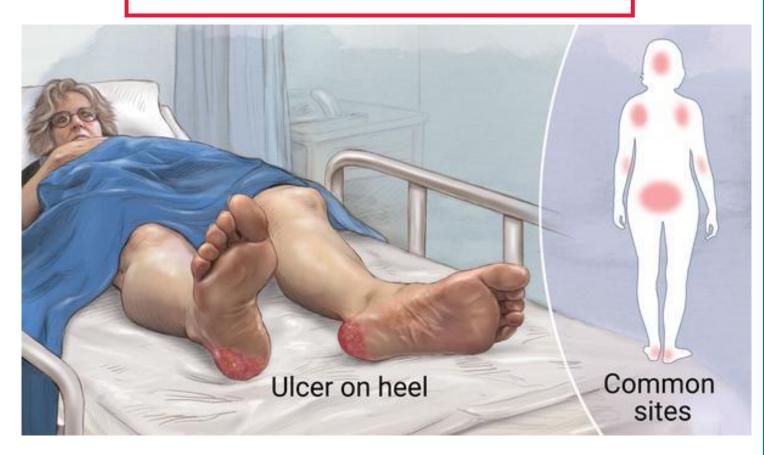

## GMF – What they do

- Bed sores have become pressure injuries
- Pressure management products address this problem
- Customers include:
  - Long Term Care
  - Hospitals
  - Hospice Home Healthcare
  - Alzheimer's Units
  - Wound Care Centers
  - Burn Units
  - Diabetics Clinics
  - Rehabilitation Centers