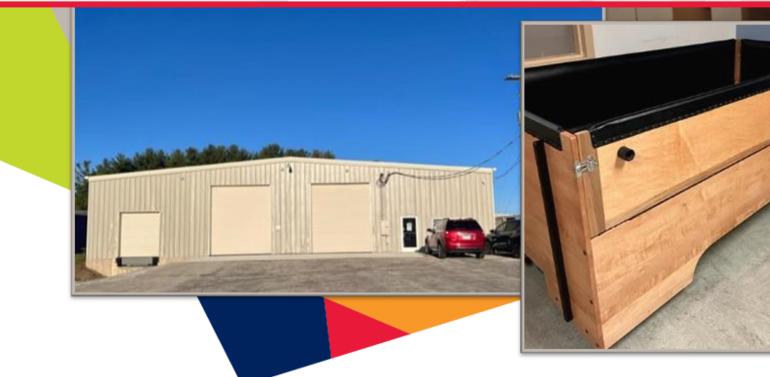

## NEW BUILDING: 6,630 SQ. FT.

## FRONT BUILDING: 3,400 SQ. FT. 1,500 SQ. FT. ADDITIONAL NEXT DOOR

- \$25,000 JO inclusion grant
- Creative leasing
- 3 new jobs \$200,000+ payroll
- Planning to double revenue

https://www.jobsohio.com/programs-services/inclusion/inclusion-grant