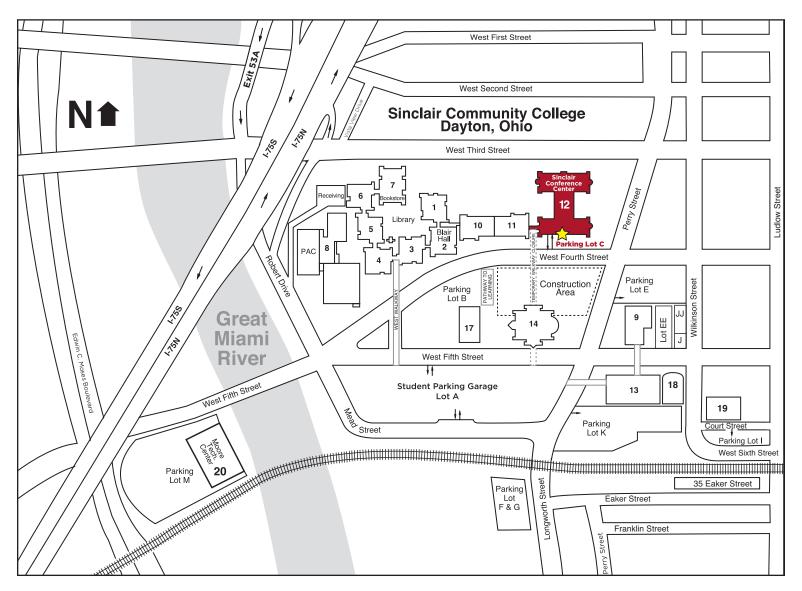

# DRIVING DIRECTIONS

#### to the Sinclair Conference Center (Building 12)

# FROM NORTH (Traveling South)

- Take I-75 South to Exit 53 A (Third St.)
- TURN LEFT onto Third St.
- Go approximately 0.4 miles; TURN RIGHT onto Perry St.
- Go one block; TURN RIGHT onto Fourth St.
- Go approximately 300 feet; TURN RIGHT into Lot C, the underground parking garage.

# FROM SOUTH (Traveling North)

- Take I-75 North to Exit 51 (Edwin C. Moses Blvd.)
- TURN RIGHT onto Edwin C. Moses.
- Go approximately 2.2 miles;
  TURN RIGHT onto Third St.
- Go approximately 0.5 miles; TURN RIGHT onto Perry St.
- Go one block; TURN RIGHT onto Fourth St.
- Go approximately 300 feet; TURN RIGHT into Lot C, the underground parking garage.

#### FROM SR-35 (Both East and West)

- Exit at Ohio Route 48/Main St./ Jefferson St.
- TURN RIGHT onto Jefferson St.
- Go approximately 0.3 miles;
  TURN LEFT onto Fourth St.
- Go approximately 0.4 miles; TURN RIGHT into the Lot C underground parking garage (approx. 300 feet after passing Perry St.).